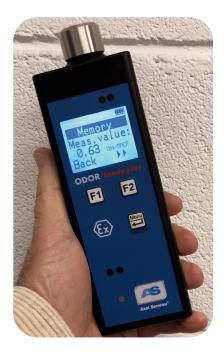

#### SAFE, FAST AND SIMPLE MEASUREMENT OF THT OR MERCAPTANS!

The measuring gas is fed directly via a flexible hose to the ODOR handy plus. Depending on the odorant, the concentration of the odorant is displayed after just 1 to 2 minutes. The result can be read off directly in lbs/10,000 gal. Other units of measurement can be set in the software. Information such as memory capacity, serial number, date or time can be retrieved via the device software.

#### The New Odor Handy Plus Offers The Following Functions:

- Simple calibration function: The calibrations are stored and the current ones are displayed before each measurement. The detector sensitivity is checked at each calibration.
- Automatic adherence to the necessary equilibration times for the sensor.
- Simple electronic zero point setting.
- Clear four-line display, device software with modern menu guidance, simple function keys and clear user guidance.
- Data memory for 9999 measuring points with automatic storage of measured value, measuring point, date, time and warning odor yes/no.
- USB interface on the charging station for fast, simple and safe data transmission to the PC.
- Battery charge indicator.