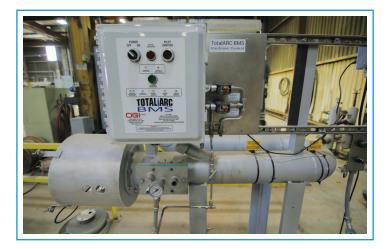

## **TOTALARC BURNER MANAGEMENT SYSTEM**

The TotalArc Burner Management System (BMS) controls natural draft burners and monitors burner safeties and can be configured to monitor via electronic or pneumatic means. These safety control options provide remote relighting capabilities on demand.

### **ABOUT TOTALARC**

Developed in 2012 by OGI Process Equipment, the Total Arc Burner Control family was designed to maintain your natural draft heater's operation reliably even under the worst conditions. The TotalArc Relighter maintains a UL listed Class 1 Division 2 certification.