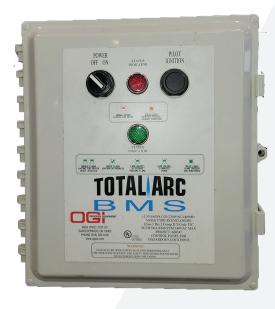

## **TOTALARC BURNER MANAGEMENT SYSTEM**

The TotalArc Burner Management System (BMS) controls natural draft burners and monitors burner safeties and can be configured to monitor via electronic or pneumatic means. These safety control options provide remote relighting capabilities on demand.

### **PRODUCT FEATURES**

- UL Class 1 Div 2 control panel
- NEMA 4X panel
- · Low power operation
- Redundant safety system
- Wide voltage range options: Solar, 24 VDC, 120 VAC
- Customer remote trouble contact
- · Compact modular design allows easy installation and retrofit
- · Unintrusive design that allows the heater to operate even if power is lost
- High visibility status indicator light

### **ABOUT TOTALARC**

Developed in 2012 by OGI Process Equipment, the Total Arc Burner Control family was designed to maintain your natural draft heater's operation reliably even under the worst conditions. The TotalArc Relighter maintains a UL listed Class 1 Division 2 certification.